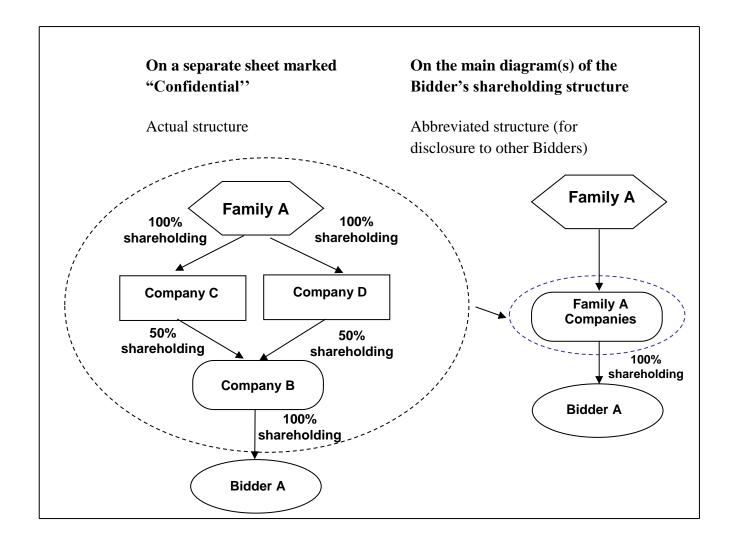

# AUCTION OF RADIO SPECTRUM IN THE 6/7 GHZ BAND FOR THE PROVISION OF PUBLIC MOBILE SERVICES