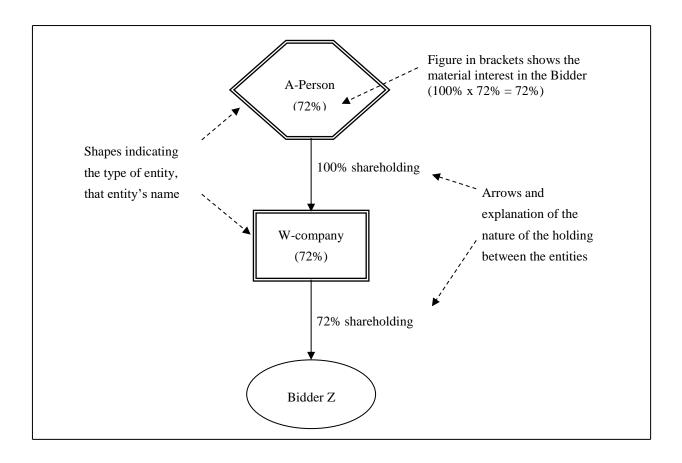

# AUCTION OF RADIO SPECTRUM IN THE 6/7 GHZ BAND FOR THE PROVISION OF PUBLIC MOBILE SERVICES