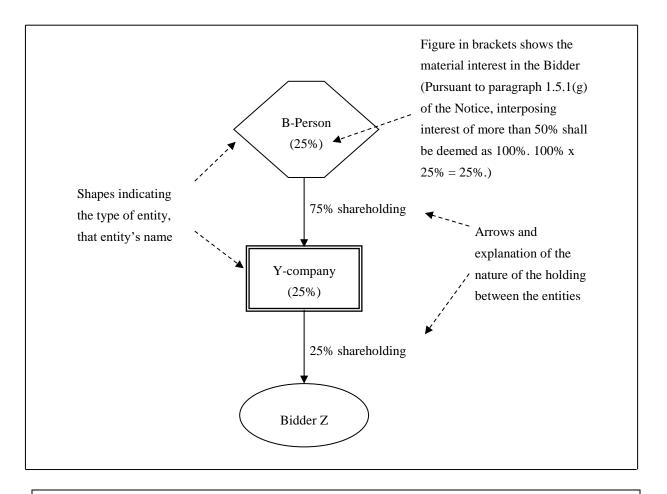

# AUCTION OF RADIO SPECTRUM IN THE 6/7 GHZ BAND FOR THE PROVISION OF PUBLIC MOBILE SERVICES